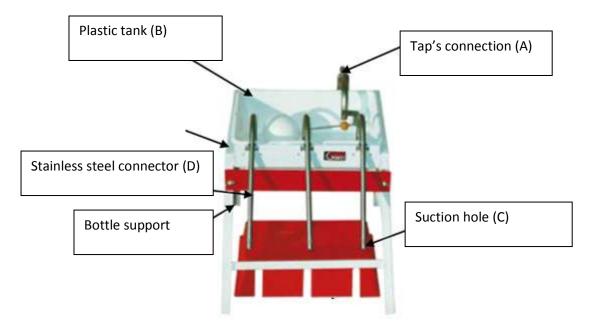

## **ADVICE ON USE**

- 1. Connect a hose between the tap's connection (A) of the hobby bottle filler and your wine recipient.
- 2. The plastic tank (B) will fill due to gravitational force.
- 3. Suck shortly on the suction hole (C) of the stainless steel connector (D) and place a bottle under it
- 4. The bottle is filled. The filling will stop automatically.
- 5. Remove the filled bottle.